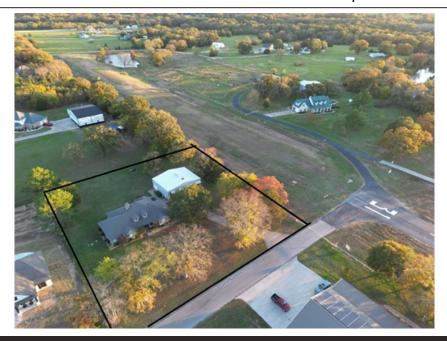

## 119 Private Road 7006, Edgewood, TX 75117

- » Beds: 3 | Baths: 2 Full
- » MLS #: 20484807
- » Single Family | 2,071 ft<sup>2</sup> | Lot: 43,560 ft<sup>2</sup> (1 acres)
- » 2,071 sq ft, 3 Bedroom, 2 Bath home built in 2000
- » Detached 2,000 sq ft airplane hangar with a Bifold Door
- » More Info: TailwindAirparkHome.IsForSale.com

## \$ 680,000

Don't miss this rare opportunity to live with your airplane or big boy toys in the highly desired Tailwind Airpark. This aviation community is conveniently located near Interstate 20 just north of Canton. 3 Bedroom home with a detached 40 x 50 insulated airplane hangar with a bifold door ideal for aviation enthusiasts, car collectors, or versatile storage needs. The home features an open floor plan, a spacious master bathroom, and a large backyard with a covered patio, perfect for relaxation or hosting gatherings. Don't miss this unique opportunity offering both convenience and potential. Thompson Field airport identifier is 1TA7