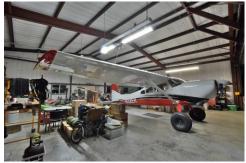

## 119 Private Road 7006, Edgewood, TX 75117

- » Beds: 3 | Baths: 2 Full
- » MLS #: 20484807
- » Single Family | 2,071 ft<sup>2</sup> | Lot: 43,560 ft<sup>2</sup> (1 acres)
- » 2,071 sq ft, 3 Bedroom, 2 Bath home built in 2000
- » Detached 2,000 sq ft airplane hangar with a Bifold Door
- » More Info: TailwindAirparkHome.IsForSale.com

## \$ 680,000

Don't miss this rare opportunity to live with your airplane or big boy toys in the highly desired Tailwind Airpark. This aviation community is conveniently located near Interstate 20 just north of Canton. 3 Bedroom home with a detached 40 x 50 insulated airplane hangar with a bifold door ideal for aviation enthusiasts, car collectors, or versatile storage needs. The home features an open floor plan, a spacious master bathroom, and a large backyard with a covered patio, perfect for relaxation or hosting gatherings. Don't miss this unique opportunity offering both convenience and potential. Thompson Field airport identifier is 1TA7