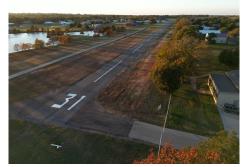

## 119 Private Road 7006, Edgewood, TX 75117

- » Beds: 3 | Baths: 2 Full
- » MLS #: 20484807
- » Single Family | 2,071 ft<sup>2</sup> | Lot: 43,560 ft<sup>2</sup> (1 acres)
- » 2,071 sq ft, 3 Bedroom, 2 Bath home built in 2000
- » Detached 2,000 sq ft airplane hangar with a Bifold Door
- » More Info: TailwindAirparkHome.IsForSale.com

## \$ 680,000

Don't miss this rare opportunity to live with your airplane or big boy toys in the highly desired Tailwind Airpark. This aviation community is conveniently located near Interstate 20 just north of Canton. 3 Bedroom home with a detached 40 x 50 insulated airplane hangar with a bifold door ideal for aviation enthusiasts, car collectors, or versatile storage needs. The home features an open floor plan, a spacious master bathroom, and a large backyard with a covered patio, perfect for relaxation or hosting gatherings. Don't miss this unique opportunity offering both convenience and potential. Thompson Field airport identifier is 1TA7