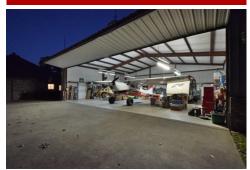

## 119 Private Road 7006, Edgewood, TX 75117

- » Beds: 3 | Baths: 2 Full
- » MLS #: 20484807
- » Single Family | 2,071 ft<sup>2</sup> | Lot: 43,560 ft<sup>2</sup> (1 acres)
- » 2,071 sq ft, 3 Bedroom, 2 Bath home built in 2000
- » Detached 2,000 sq ft airplane hangar with a Bifold Door
- » More Info: TailwindAirparkHome.IsForSale.com

## \$ 680,000

Don't miss this rare opportunity to live with your airplane or big boy toys in the highly desired Tailwind Airpark. This aviation community is conveniently located near Interstate 20 just north of Canton. 3 Bedroom home with a detached 40 x 50 insulated airplane hangar with a bifold door ideal for aviation enthusiasts, car collectors, or versatile storage needs. The home features an open floor plan, a spacious master bathroom, and a large backyard with a covered patio, perfect for relaxation or hosting gatherings. Don't miss this unique opportunity offering both convenience and potential. Thompson Field airport identifier is 1TA7